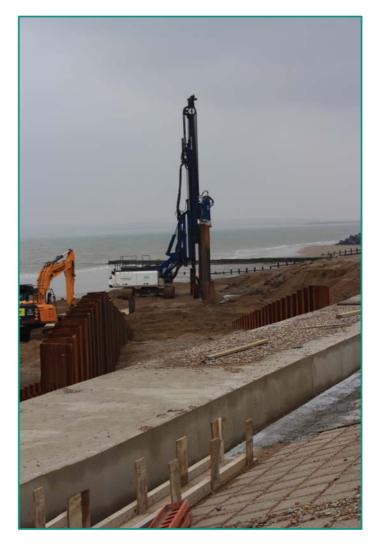

The work included the provision of two access ramps each consisting of 126 No AZ 46 -700N sheet piles. The piles ranged in length between 8.1 and 11.1 metres. The piles were driven through sands and gravels into stiff clay.

The use of the ABI TM 16/20B piling rig gave main contractor J T Mackley plenty of working headroom, as the piles had to be left high to form the ramp. The powerful MRZV 28VV vibrator enabled the piles to be driven to final level without the need for any backdriving with an impact hammer.