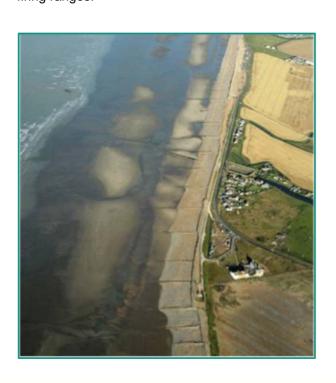

#### 2.4 km Coastal Defence scheme

The £30 million Broomhill Sands coastal defence scheme is part of the Folkestone to Cliff End Strategy which, once complete, will reduce flood risk for 14,500 homes, numerous businesses, a nuclear power station, significant areas of designated habitat and 2 Ministry of Defence firing ranges.

## Piling Equipment Specialists

Sales - Hire - Parts and Service - Project Support

The scheme is located between Camber and Jury's Gap and will cover the 2.4km of beach from The Suttons, Camber to the western boundary of Lydd Ranges.