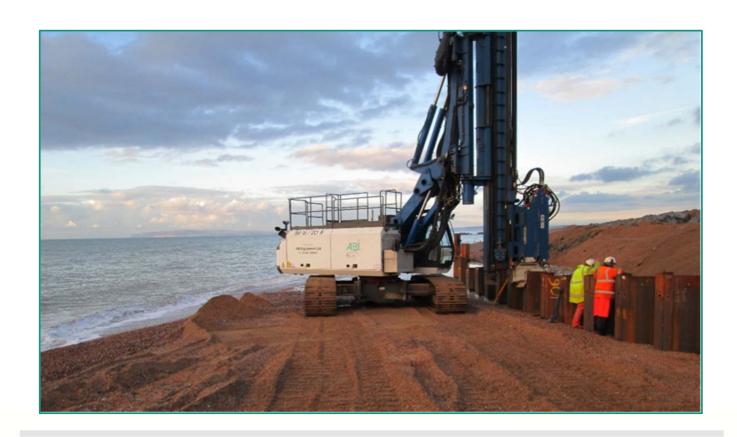

## Piling Equipment Specialists

Sales - Hire - Parts and Service - Project Support

An ABI Mobilram TM 16/20B c/w MRZV 28VV vibrator were selected by J T Mackley Co Ltd for the installation of AZ 46 sheet piles as part of the Broomhill Sands Coastal Defence Scheme at Camber, West Sussex.

The use of the ABI TM 16/20B piling rig gave main contractor J T Mackley plenty of working headroom, as the piles had to be left high to form the ramp. The powerful MRZV 28VV vibrator enabled the piles to be driven to final level without the need for any backdriving with an impact hammer.

A great advantage of using the ABI piling rig was its ability to move on and off the beach quickly thus enabling the maximum amount of time to be spent working on the beach between tides.