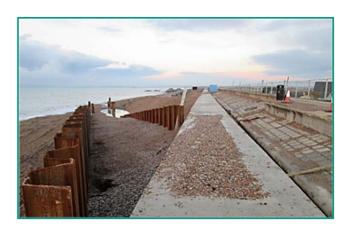

The work included the provision of two access ramps each consisting of 126 No AZ 46 -700N sheet piles. The piles ranged in length between 8.1 and 11.1 metres. The piles were driven through sands and gravels into stiff clay.